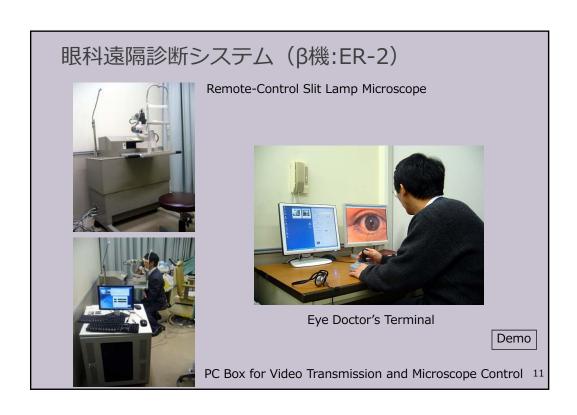

# 眼科遠隔診断装置 (a機:ER-1)

9

## 眼科遠隔診断システム (a機:ER-1)

患者サイト (例:過疎地域の診療所)

医師サイト (例:大学病院)