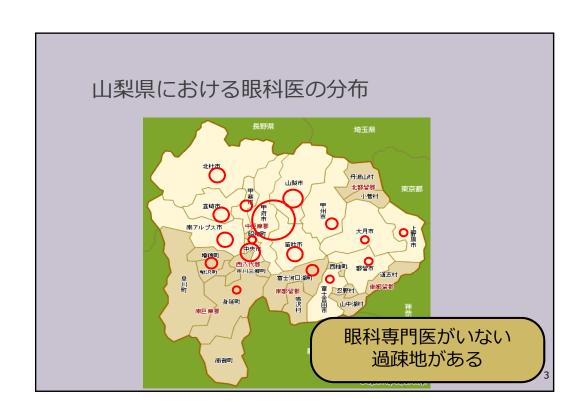

## 背景

- 山梨県:人口約88万人
  - 高齢化率(65歳以上人口): 21.9%
  - 全国平均: 20.1%(島根: 27.1%-沖縄: 16.1%)
- 診療機関数
  - 59病院、604診療所
- 眼科医療機関
  - 18病院、34眼科診療所

(平成17年度統計)