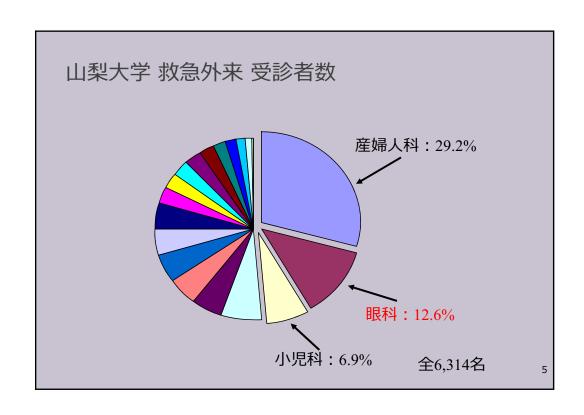

## 背景

- 山梨県:人口約88万人
  - 高齢化率(65歳以上人口): 21.9%
  - 全国平均: 20.1%(島根: 27.1%-沖縄: 16.1%)
- 診療機関数
  - 59病院、604診療所
- 眼科医療機関
  - 18病院、34眼科診療所

(平成17年度統計)