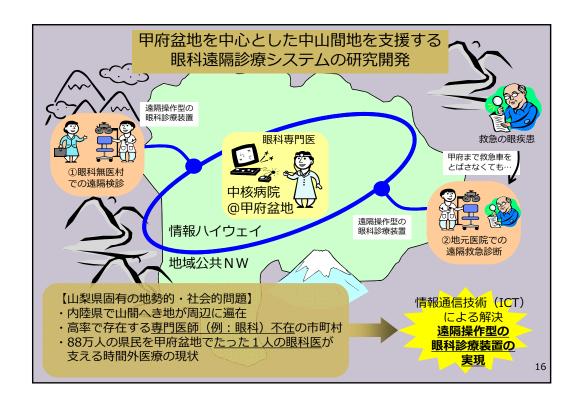

#### 平成20年度【地域ICT振興型研究開発】

• 甲府盆地を中心とした中山間地を支援する眼科遠隔 診療システムの研究開発

## 背景

- 山梨県:人口約88万人
  - 高齢化率(65歳以上人口): 21.9%
  - 全国平均: 20.1%(島根: 27.1%-沖縄: 16.1%)
- 診療機関数
  - 59病院、604診療所
- 眼科医療機関
  - 18病院、34眼科診療所

(平成17年度統計)