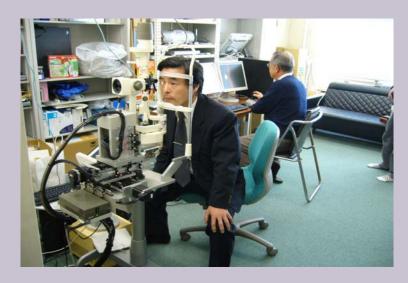

# 眼科遠隔診断と診断用ロボットの開発

## 郷 健太郎

山梨大学大学院 医学工学総合研究部 (工学部 コンピュータ・メディア工学科)

http://www.golab.org

## 背景

- 山梨県:人口約88万人
  - 高齢化率(65歳以上人口): 21.9%
  - 全国平均: 20.1%(島根: 27.1%-沖縄: 16.1%)
- 診療機関数
  - 59病院、604診療所
- 眼科医療機関
  - 18病院、34眼科診療所

(平成17年度統計)













# 眼科遠隔診断装置 (a機:ER-1)



9

## 眼科遠隔診断システム (a機:ER-1)



患者サイト (例:過疎地域の診療所)



医師サイト (例:大学病院)





### ミッション

- ビジョンをカタチにして見せること
  - 多様な専門職種のチームを構成する
  - 着実な進展をみせる

- 作成者側のWin
- 使いやすいシステムを実現すること
  - 隠れた要求を見出す
  - 初期段階から継続的に評価する
- 利用者側のWin



Human-Centered Design 人間中心設計

13

## ペーパープロトタイピングの様子(ER-0)



Two computers are working collaboratively!

#### 生成されたアイディア

- 右目⇔左目のジャンプボタン
- 顕微鏡位置のリセットボタン

# 総務省 戦略的情報通信研究開発推進制度 (SCOPE)

#### 平成20年度【地域ICT振興型研究開発】

• 甲府盆地を中心とした中山間地を支援する眼科遠隔 診療システムの研究開発

#### 研究機関

• 山梨大学, 山梨県立大学, 株式会社タカギセイコー

#### 協力

山梨県、山梨県立中央病院、 有限会社アクトロン、有限会社フィッツ設計事務所