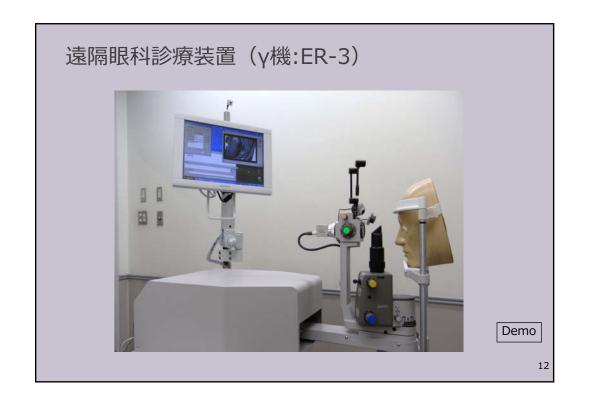

# 眼科遠隔診断と診断用ロボットの開発

## 郷 健太郎

山梨大学大学院 医学工学総合研究部 (工学部 コンピュータ・メディア工学科)

http://www.golab.org

## 背景

- 山梨県:人口約88万人
  - 高齢化率(65歳以上人口): 21.9%
  - 全国平均: 20.1%(島根: 27.1%-沖縄: 16.1%)
- 診療機関数
  - 59病院、604診療所
- 眼科医療機関
  - 18病院、34眼科診療所

(平成17年度統計)













# 眼科遠隔診断装置 (a機:ER-1)



9

## 眼科遠隔診断システム (a機:ER-1)



患者サイト (例:過疎地域の診療所)



医師サイト (例:大学病院)





### ミッション

- ビジョンをカタチにして見せること
  - 多様な専門職種のチームを構成する
  - 着実な進展をみせる

- 作成者側のWin
- 使いやすいシステムを実現すること
  - 隠れた要求を見出す
  - 初期段階から継続的に評価する
- 利用者側のWin



Human-Centered Design 人間中心設計

13

## ペーパープロトタイピングの様子(ER-0)



Two computers are working collaboratively!

#### 生成されたアイディア

- 右目⇔左目のジャンプボタン
- 顕微鏡位置のリセットボタン

# 総務省 戦略的情報通信研究開発推進制度 (SCOPE)

#### 平成20年度【地域ICT振興型研究開発】

• 甲府盆地を中心とした中山間地を支援する眼科遠隔 診療システムの研究開発

#### 研究機関

• 山梨大学, 山梨県立大学, 株式会社タカギセイコー

#### 協力

山梨県、山梨県立中央病院、 有限会社アクトロン、有限会社フィッツ設計事務所