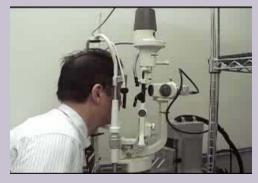

# 眼科遠隔診断と診断用ロボットの開発

## 郷 健太郎

山梨大学大学院 医学工学総合研究部 (工学部 コンピュータ・メディア工学科)

http://www.golab.org

## 背景

- 山梨県:人口約88万人
  - 高齢化率(65歳以上人口): 21.9%
  - 全国平均: 20.1%(島根: 27.1%-沖縄: 16.1%)
- 診療機関数
  - 59病院、604診療所
- 眼科医療機関
  - 18病院、34眼科診療所

(平成17年度統計)













# 眼科遠隔診断装置 (a機:ER-1)



9

## 眼科遠隔診断システム (a機:ER-1)



患者サイト (例:過疎地域の診療所)



医師サイト (例:大学病院)





### ミッション

- ビジョンをカタチにして見せること
  - 多様な専門職種のチームを構成する
  - 着実な進展をみせる

- 作成者側のWin
- 使いやすいシステムを実現すること
  - 隠れた要求を見出す
  - 初期段階から継続的に評価する
- 利用者側のWin



Human-Centered Design 人間中心設計

13

## ペーパープロトタイピングの様子(ER-0)



Two computers are working collaboratively!

#### 生成されたアイディア

- 右目⇔左目のジャンプボタン
- 顕微鏡位置のリセットボタン

# 総務省 戦略的情報通信研究開発推進制度 (SCOPE)

#### 平成20年度【地域ICT振興型研究開発】

• 甲府盆地を中心とした中山間地を支援する眼科遠隔 診療システムの研究開発

#### 研究機関

• 山梨大学, 山梨県立大学, 株式会社タカギセイコー

#### 協力

山梨県、山梨県立中央病院、 有限会社アクトロン、有限会社フィッツ設計事務所