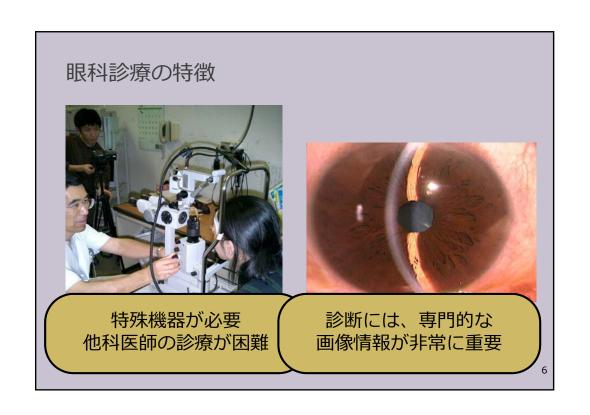

## 背景

- 山梨県:人口約88万人
  - 高齢化率(65歳以上人口): 21.9%
  - 全国平均: 20.1%(島根: 27.1%-沖縄: 16.1%)
- 診療機関数
  - 59病院、604診療所
- 眼科医療機関
  - 18病院、34眼科診療所

(平成17年度統計)