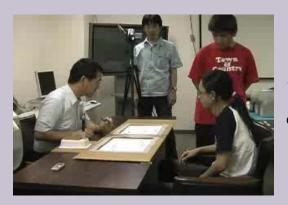

## ペーパープロトタイピングの様子(ER-0)

Two computers are working collaboratively!

#### 生成されたアイディア

- 右目⇔左目のジャンプボタン
- 顕微鏡位置のリセットボタン