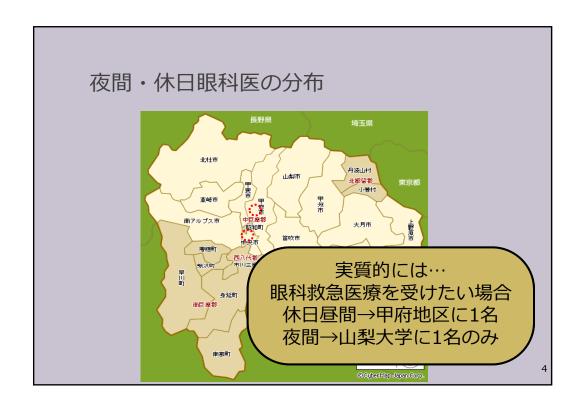

## 背景

- 山梨県:人口約88万人
  - 高齢化率(65歳以上人口): 21.9%
  - 全国平均: 20.1%(島根: 27.1%-沖縄: 16.1%)
- 診療機関数
  - 59病院、604診療所
- 眼科医療機関
  - 18病院、34眼科診療所

(平成17年度統計)